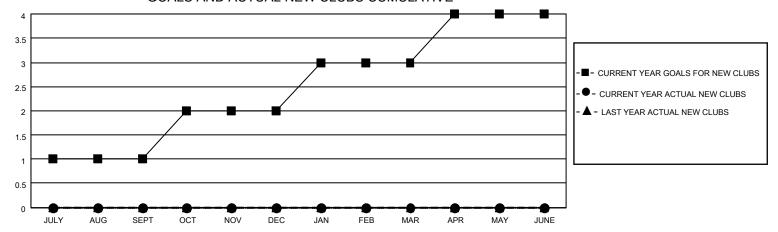

## MONTHLY MEMBERSHIP PROGRESS REPORT

LOCATION OHIO District 13 OH4 Results as of: 8/31/2021

| Clubs RESULTS FOR 2021-2022 |   |   |   | Members RESULTS FOR 2021-2022 |    |    |    |
|-----------------------------|---|---|---|-------------------------------|----|----|----|
|                             |   |   |   |                               |    |    |    |
| JULY/AUG/SEPT               | 1 | 0 | 0 | JULY/AUG/SEPT                 | 15 | 22 | 15 |
| OCT/NOV/DEC                 | 1 | 0 | 0 | OCT/NOV/DEC                   | 15 | 0  | 0  |
| JAN/FEB/MAR                 | 1 | 0 | 0 | JAN/FEB/MAR                   | 10 | 0  | 0  |
| APR/MAY/JUNE                | 1 | 0 | 0 | APR/MAY/JUNE                  | 10 | 0  | 0  |

## GOALS AND ACTUAL NEW CLUBS CUMULATIVE



## GOALS AND ACTUAL MEMBERS CUMULATIVE



| DROPPED CLUBS: 0 |    | 9 CLUBS OF 53 ADDED 1 OR<br>MORE NEW MEMBERS | GENDER DISTRIBUTION                 |              |  |
|------------------|----|----------------------------------------------|-------------------------------------|--------------|--|
|                  |    | MORE NEW MEMBERS                             | MALE                                | 864 (63.02%) |  |
|                  |    |                                              | FEMALE 506 (36.91%)                 |              |  |
| DROPPED MEMBERS  |    |                                              | NON BINARY                          | 0 (0.00%)    |  |
|                  |    |                                              | PREFER NOT TO ANSWER                |