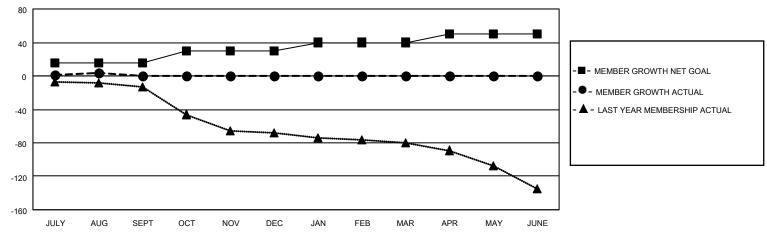

## GOALS AND ACTUAL MEMBERS CUMULATIVE

| DROPPED CLUBS: 0 |    | 9 CLUBS OF 53 ADDED 1 OR<br>MORE NEW MEMBERS | GENDER DISTRIBUTION                 |              |  |
|------------------|----|----------------------------------------------|-------------------------------------|--------------|--|
|                  |    | MORE NEW MEMBERS                             | MALE                                | 864 (63.02%) |  |
|                  |    |                                              | FEMALE 506 (36.91%)                 |              |  |
| DROPPED MEMBERS  |    |                                              | NON BINARY                          | 0 (0.00%)    |  |
|                  |    |                                              | PREFER NOT TO ANSWER                | 1 (0.07%)    |  |
| DECEASED         | 3  |                                              |                                     | ,            |  |
| CLUB CANCELLED   | 0  | CLICK HERE FOR CUMULATIVE                    | TOTAL FAMILY UNIT MEMBERS           | 260          |  |
| OTHER            | 12 | MEMBERSHIP DATA                              |                                     |              |  |
| TOTAL            | 15 |                                              | FAMILY MEMBERS PAYING HALF DUES 134 |              |  |
|                  |    |                                              |                                     |              |  |